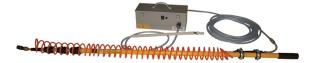

# PULVEBAT Kit powered by 12 V battery with 6 m telescopic lance

The sprays, coupled with a telescopic lance, make it easy to spray cleaning or maintenance products for roofs and facades.

#### **Technical description**

Operates on 12 Volt 12 Ah built-in rechargeable battery Aluminium rod with fibreglass insulating handle, expandable up to 6 m + 2 m jet Supplied with 12.5 m of hose